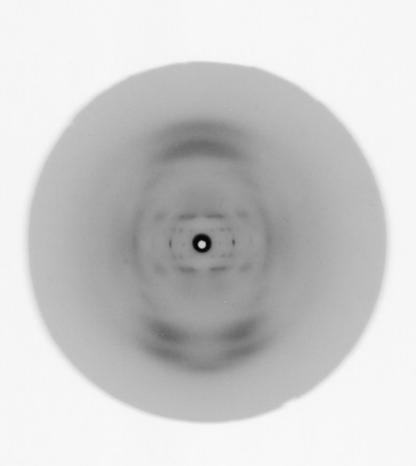

# X-ray diffraction exposure of RNA referenced as "F 3281 RNA. Higher layer lines"