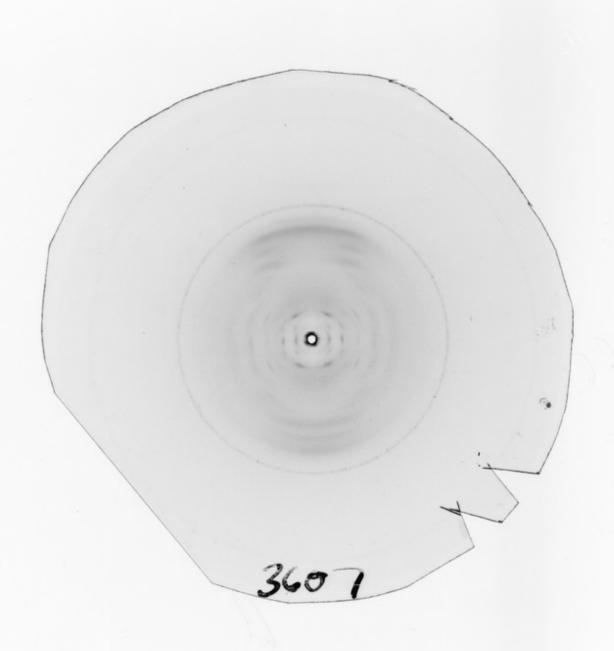

# X-ray diffraction exposure of DNA referenced as "F3607 W R 46 E x LD 61. AM-DNA. X-ray photograph"