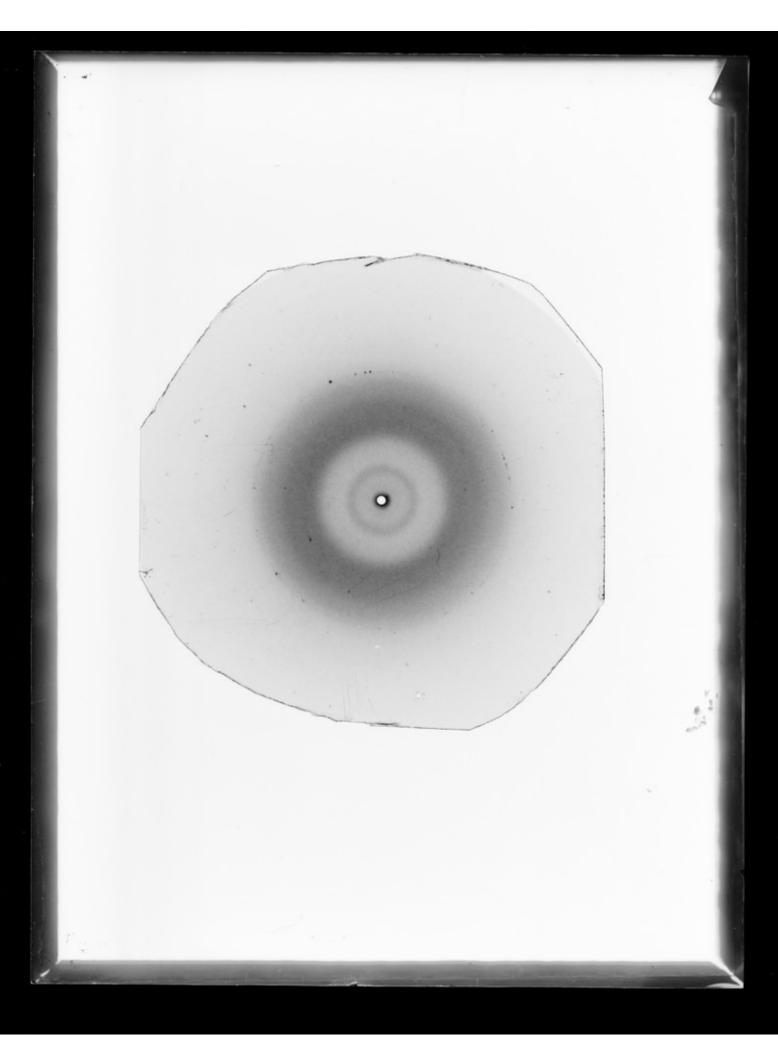

# X-ray diffraction exposure referenced as "Histone x-ray"

## **Contributors**

Wilkins, Maurice Hugh Frederick, 1916-2004

## **Publication/Creation**

**April 1963** 