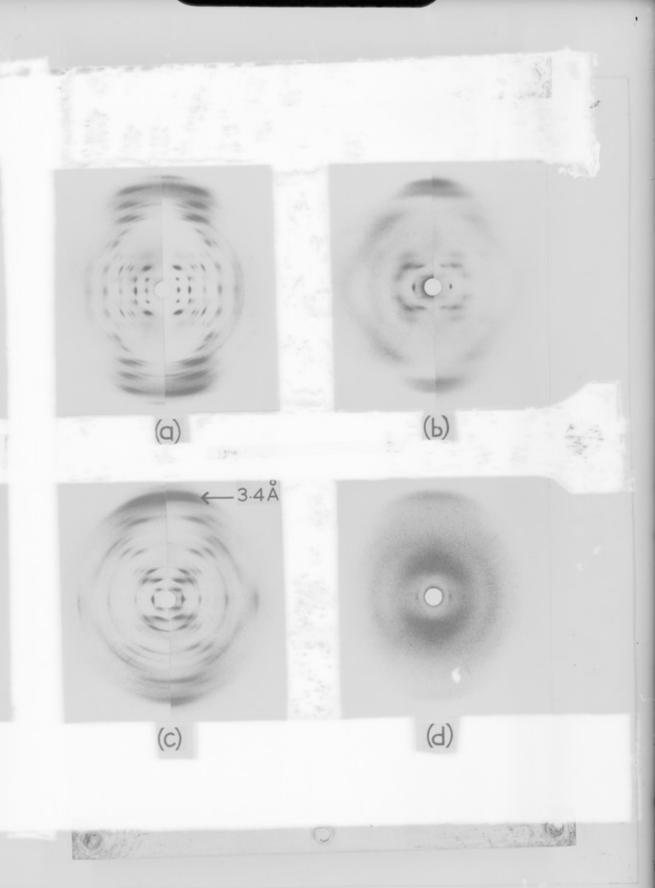

# Group of x-ray diffraction exposures of DNA and RNA referenced as "group of DNA and RNA x-ray patterns"