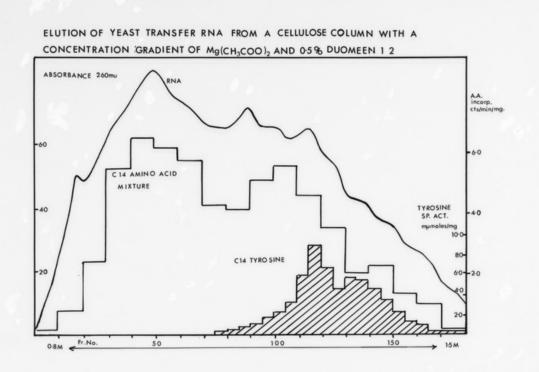

# Graph referenced as "Elution of yeast transfer RNA from a cellulose column with a concentration gradient"