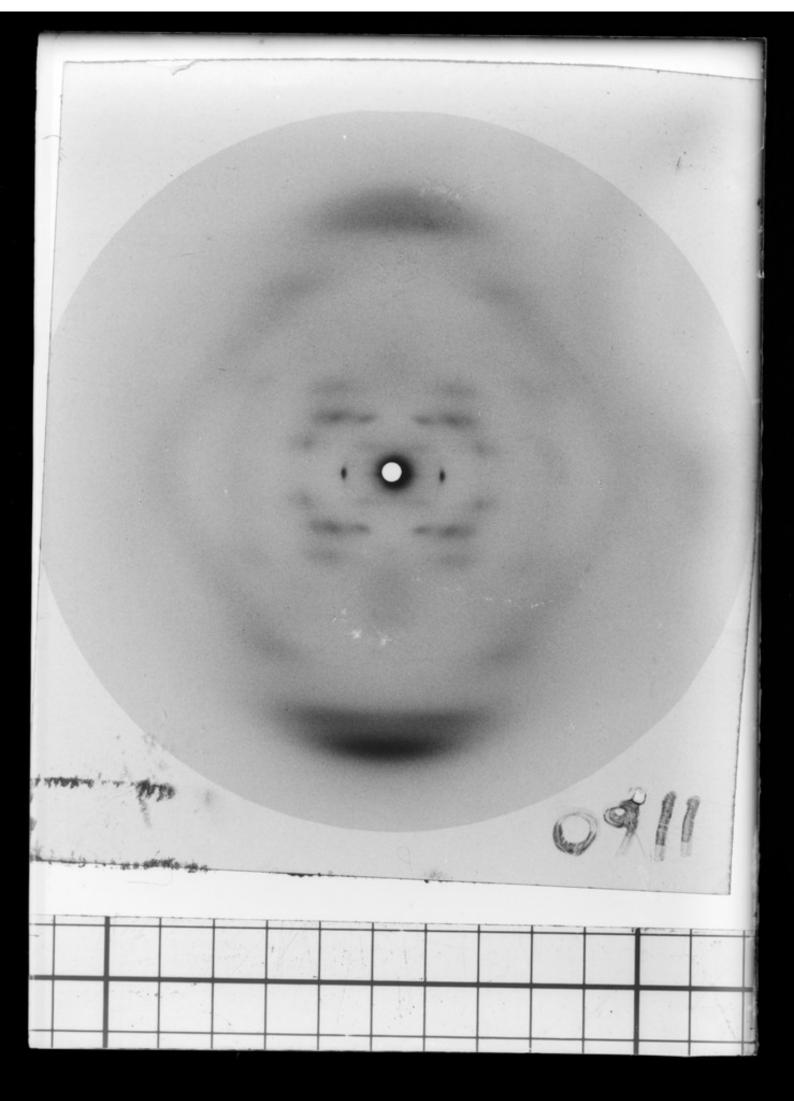

# X-ray diffraction exposure referenced as "X-ray film 1160 (Reversal)"

#### **Contributors**

Spencer, Michael

### **Publication/Creation**

February 1963

#### **Persistent URL**

https://wellcomecollection.org/works/d53d3ft9

## License and attribution

You have permission to make copies of this work under a Creative Commons, Attribution, Non-commercial license.

Non-commercial use includes private study, academic research, teaching, and other activities that are not primarily intended for, or directed towards, commercial advantage or private monetary compensation. See the Legal Code for further information.

Image source should be attributed as specified in the full catalogue record. If no source is given the image should be attributed to Wellcome Collection.