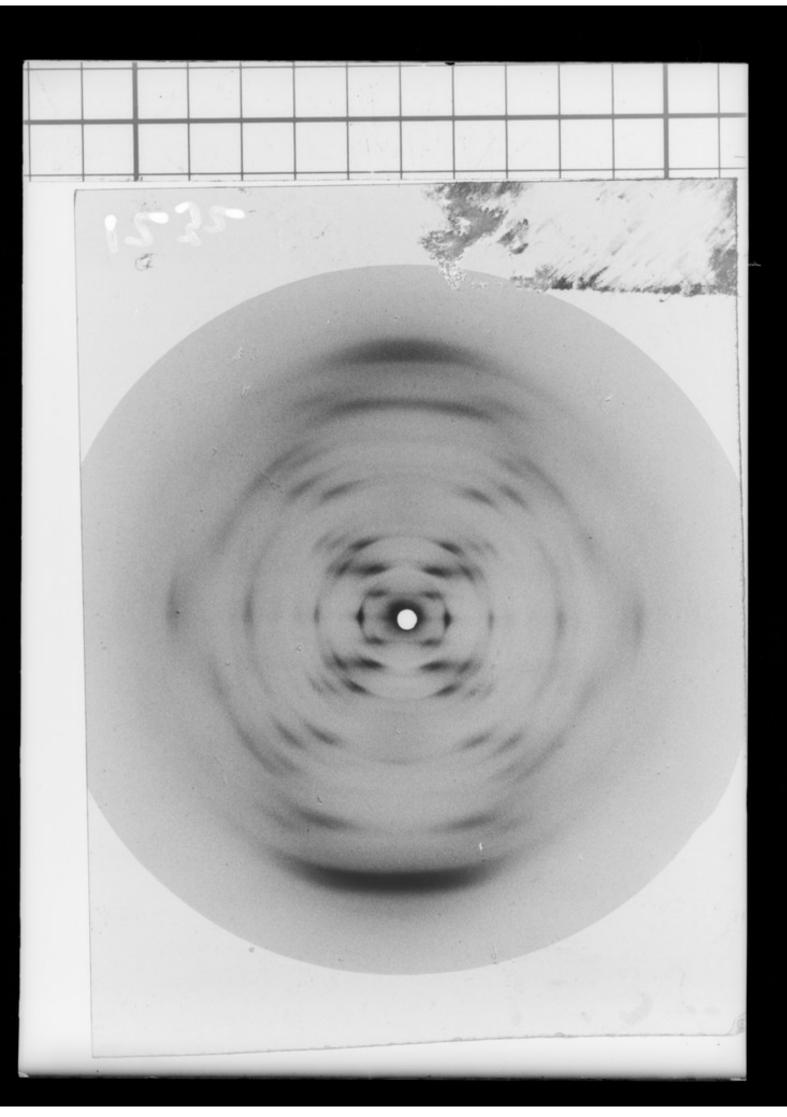

# X-ray diffraction exposure referenced as "X-ray film 1232 (Reversal)"

#### **Contributors**

Spencer, Michael

### **Publication/Creation**

February 1963

#### **Persistent URL**

https://wellcomecollection.org/works/kcakh6hp

## License and attribution

You have permission to make copies of this work under a Creative Commons, Attribution, Non-commercial license.

Non-commercial use includes private study, academic research, teaching, and other activities that are not primarily intended for, or directed towards, commercial advantage or private monetary compensation. See the Legal Code for further information.

Image source should be attributed as specified in the full catalogue record. If no source is given the image should be attributed to Wellcome Collection.