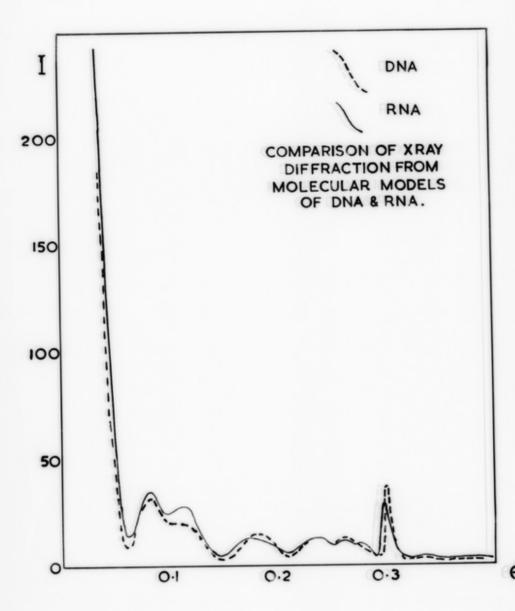

# Histogram referenced as "Comparison of x-ray diffraction from molecular models of DNA + RNA"