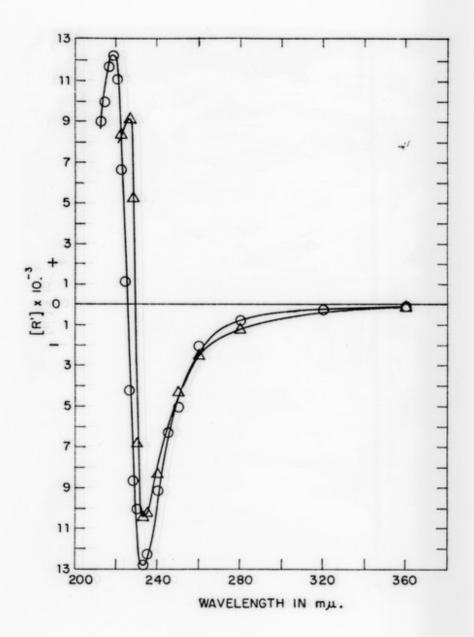

Histogram referenced as "Cotton effect in polyglutamic acid (Blont 1961)"

### **Contributors**

Gratzer, W. B. (Walter Bruno), 1932-

## **Publication/Creation**

February 1963

#### **Persistent URL**

https://wellcomecollection.org/works/mt64fcwp

### License and attribution

You have permission to make copies of this work under a Creative Commons, Attribution, Non-commercial license.

Non-commercial use includes private study, academic research, teaching, and other activities that are not primarily intended for, or directed towards, commercial advantage or private monetary compensation. See the Legal Code for further information.

Image source should be attributed as specified in the full catalogue record. If no source is given the image should be attributed to Wellcome Collection.