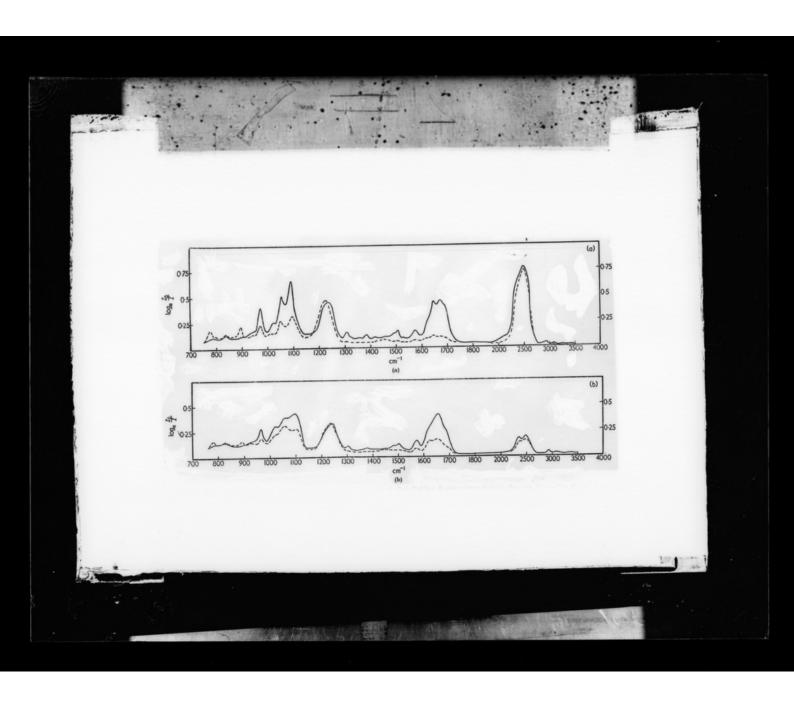

# Histogram referenced as "Infra red polarization spectra of DNA (D-exchange) [deuterium-exchange] (Wilkinson et al 1961).