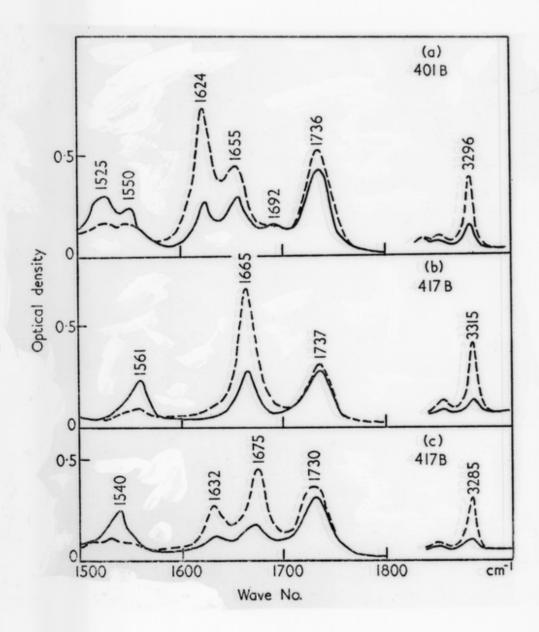

# Histogram referenced as "Polarized infra-red spectra of A-helical and B-form polypeptides. A Elliott et al 1961"