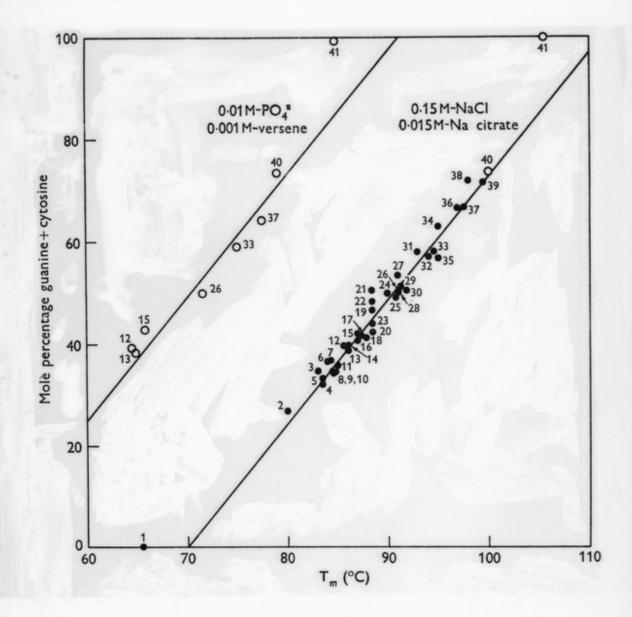

# Graph referenced as "Bacterial DNA's relation of Tm and composition"

## **Contributors**

Gratzer, W. B. (Walter Bruno), 1932-

# **Publication/Creation**

February 1963

#### **Persistent URL**

https://wellcomecollection.org/works/w698rsbb

## License and attribution

You have permission to make copies of this work under a Creative Commons, Attribution, Non-commercial license.

Non-commercial use includes private study, academic research, teaching, and other activities that are not primarily intended for, or directed towards, commercial advantage or private monetary compensation. See the Legal Code for further information.

Image source should be attributed as specified in the full catalogue record. If no source is given the image should be attributed to Wellcome Collection.





association with proteins in ribosome particles, the 'soluble' or transfer RNA that carry amino acids, and viral RNA found in viruses. In