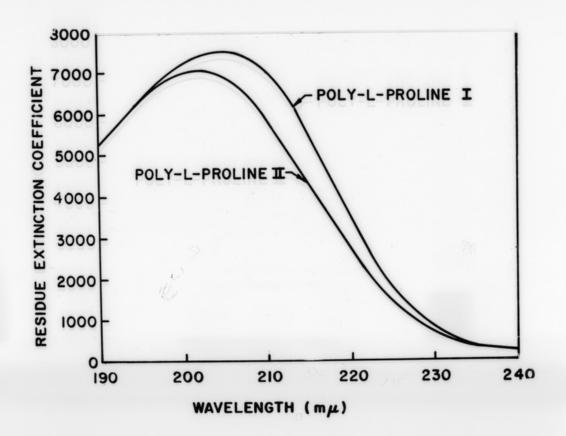

# Graph referenced as "Spectra of polyproline I + II in water. Bio-Physics lectures"