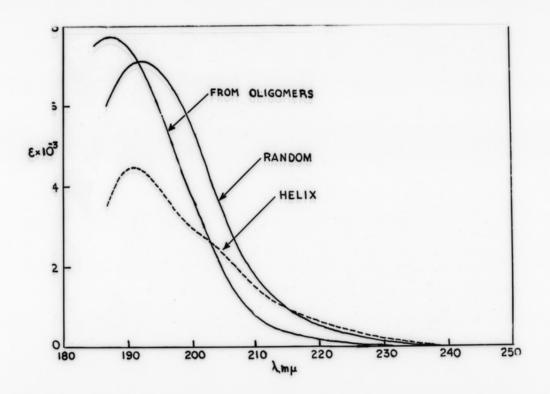

# **Graph referenced as "For UV [ultraviolet] spectra of peptide chromophores"**