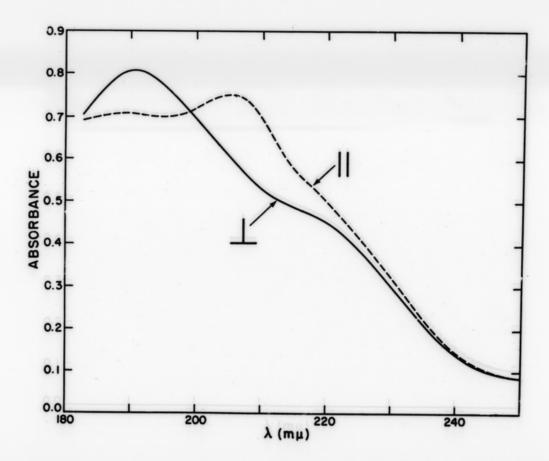

**Graph referenced as "Polarization spectra of poly-x-methyl glutamate"**

## **Contributors**

Gratzer, W. B. (Walter Bruno), 1932-

## **Publication/Creation**

February 1963

#### **Persistent URL**

https://wellcomecollection.org/works/yzqwa4hv

#### License and attribution

You have permission to make copies of this work under a Creative Commons, Attribution, Non-commercial license.

Non-commercial use includes private study, academic research, teaching, and other activities that are not primarily intended for, or directed towards, commercial advantage or private monetary compensation. See the Legal Code for further information.

Image source should be attributed as specified in the full catalogue record. If no source is given the image should be attributed to Wellcome Collection.