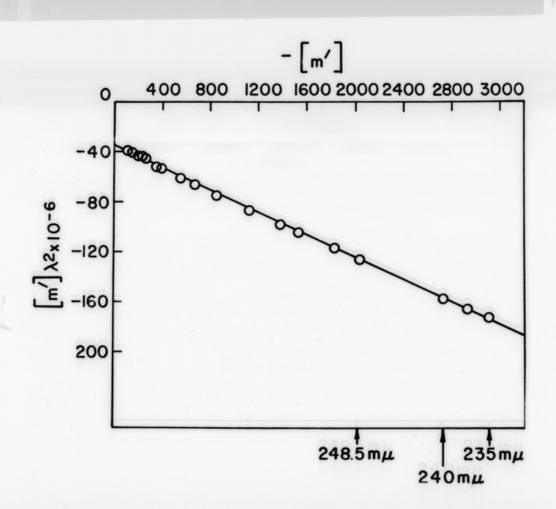

# Graph referenced as "Drude plot for collage. Bio-Physics lectures"

### **Contributors**

Gratzer, W. B. (Walter Bruno), 1932-

## **Publication/Creation**

February 1963

#### **Persistent URL**

https://wellcomecollection.org/works/crhcsvus

### License and attribution

You have permission to make copies of this work under a Creative Commons, Attribution, Non-commercial license.

Non-commercial use includes private study, academic research, teaching, and other activities that are not primarily intended for, or directed towards, commercial advantage or private monetary compensation. See the Legal Code for further information.

Image source should be attributed as specified in the full catalogue record. If no source is given the image should be attributed to Wellcome Collection.