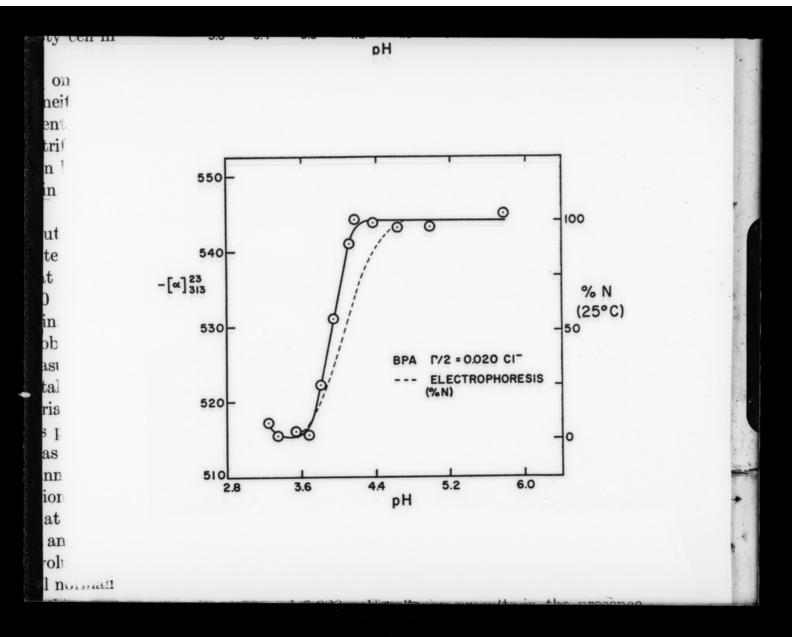

# Graph referenced as "Albumin-N-F transition (Wonand + Foster)"

### **Contributors**

Gratzer, W. B. (Walter Bruno), 1932-

## **Publication/Creation**

February 1963

#### **Persistent URL**

https://wellcomecollection.org/works/fkq39fwf

### License and attribution

You have permission to make copies of this work under a Creative Commons, Attribution, Non-commercial license.

Non-commercial use includes private study, academic research, teaching, and other activities that are not primarily intended for, or directed towards, commercial advantage or private monetary compensation. See the Legal Code for further information.

Image source should be attributed as specified in the full catalogue record. If no source is given the image should be attributed to Wellcome Collection.