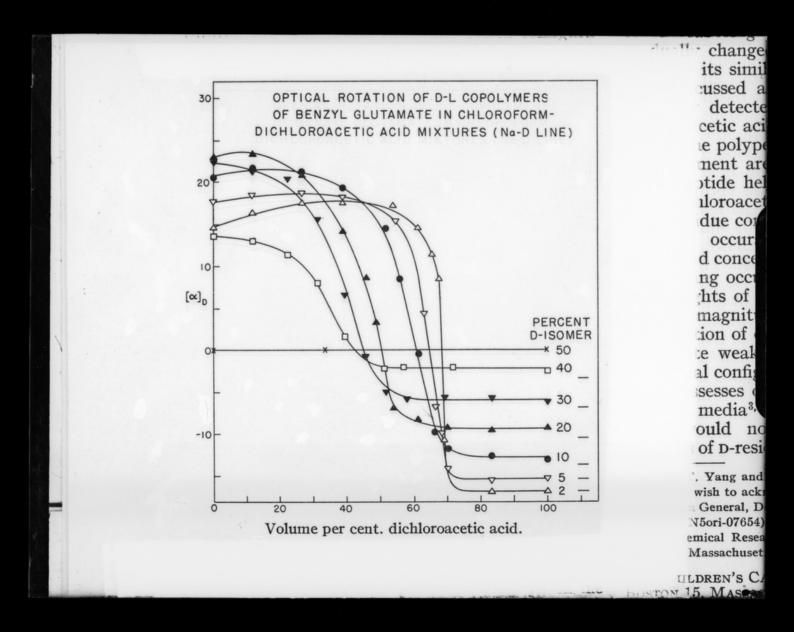

# Graph referenced as "Helix coil transition as function of D + L residue composition (Doty)"