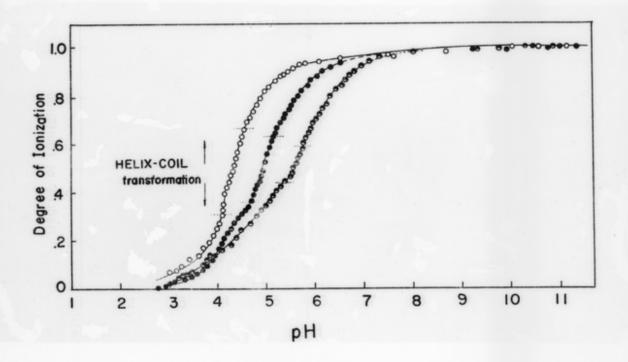

# Graph referenced as "lonization curves of polyglutamic acid (Wada)"

### **Contributors**

Gratzer, W. B. (Walter Bruno), 1932-

## **Publication/Creation**

February 1963

#### **Persistent URL**

https://wellcomecollection.org/works/x9wetes2

### License and attribution

You have permission to make copies of this work under a Creative Commons, Attribution, Non-commercial license.

Non-commercial use includes private study, academic research, teaching, and other activities that are not primarily intended for, or directed towards, commercial advantage or private monetary compensation. See the Legal Code for further information.

Image source should be attributed as specified in the full catalogue record. If no source is given the image should be attributed to Wellcome Collection.





0.01M

0.2 M

o 2M

-40