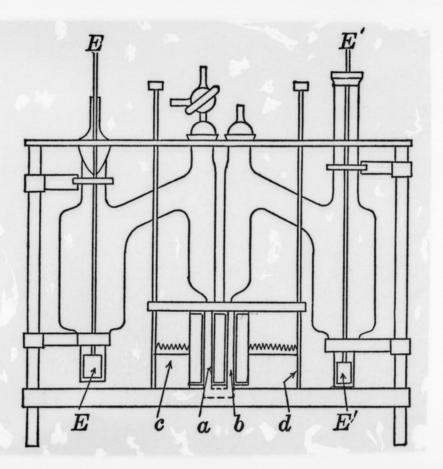

# Diagram referenced as "Tiselius electrophoresis apparatus"

Image source should be attributed as specified in the full catalogue record. If no source is given the image should be attributed to Wellcome Collection.

nical de protein en a centricula ection ts isola e, the per half electrone as the Sharp la solution in ed.