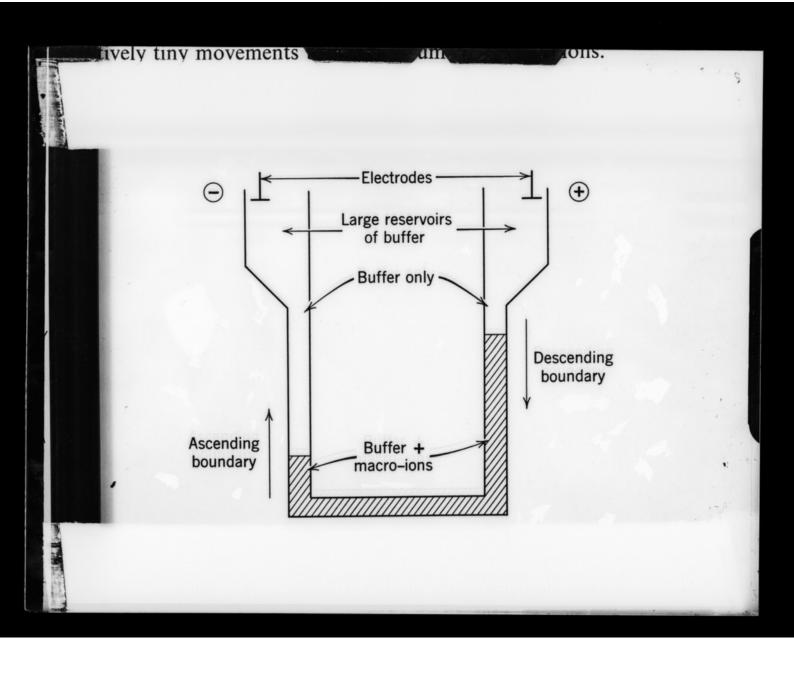

# Diagram referenced as "Tiselius electrophoresis (schematic)"

### **Contributors**

Gratzer, W. B. (Walter Bruno), 1932-

## **Publication/Creation**

February 1963

### **Persistent URL**

https://wellcomecollection.org/works/xn9sjtgx

### License and attribution

You have permission to make copies of this work under a Creative Commons, Attribution, Non-commercial license.

Non-commercial use includes private study, academic research, teaching, and other activities that are not primarily intended for, or directed towards, commercial advantage or private monetary compensation. See the Legal Code for further information.

Image source should be attributed as specified in the full catalogue record. If no source is given the image should be attributed to Wellcome Collection.