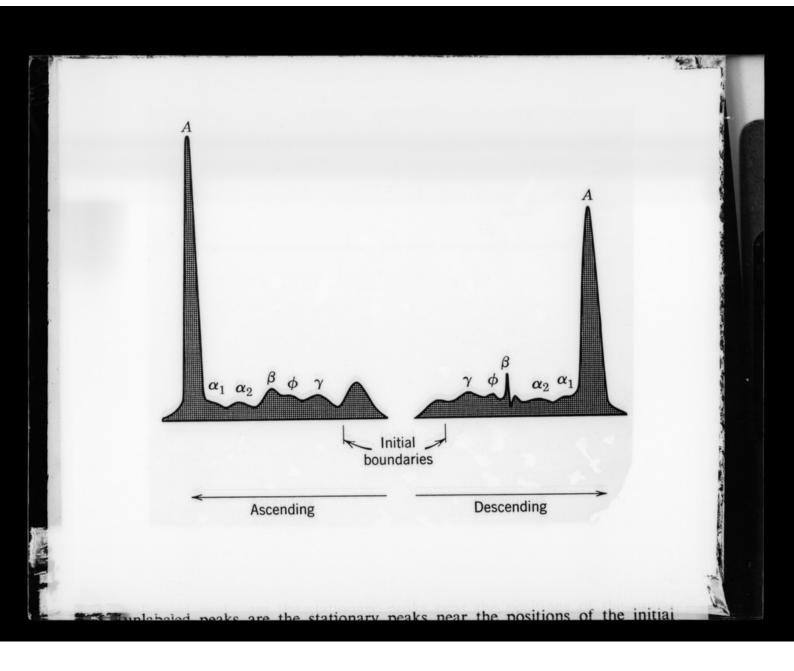

# Diagram referenced as "Free boundary electrophoresis of serum"

### **Contributors**

Gratzer, W. B. (Walter Bruno), 1932-

## **Publication/Creation**

February 1963

#### **Persistent URL**

https://wellcomecollection.org/works/hxh43te7

### License and attribution

You have permission to make copies of this work under a Creative Commons, Attribution, Non-commercial license.

Non-commercial use includes private study, academic research, teaching, and other activities that are not primarily intended for, or directed towards, commercial advantage or private monetary compensation. See the Legal Code for further information.

Image source should be attributed as specified in the full catalogue record. If no source is given the image should be attributed to Wellcome Collection.