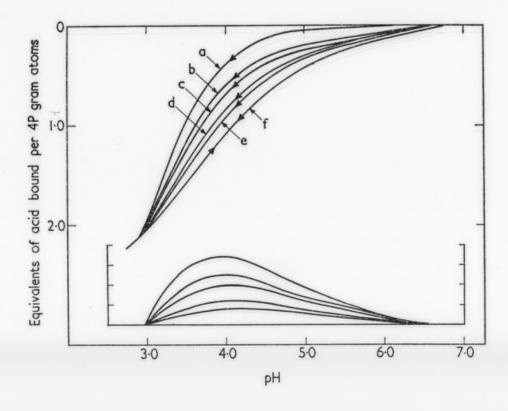

# **Graph referenced as "Titration curves for DNA (Peacoke)"**

## **Contributors**

Gratzer, W. B. (Walter Bruno), 1932-

# **Publication/Creation**

February 1963

#### **Persistent URL**

https://wellcomecollection.org/works/d43u2rp2

## License and attribution

You have permission to make copies of this work under a Creative Commons, Attribution, Non-commercial license.

Non-commercial use includes private study, academic research, teaching, and other activities that are not primarily intended for, or directed towards, commercial advantage or private monetary compensation. See the Legal Code for further information.

Image source should be attributed as specified in the full catalogue record. If no source is given the image should be attributed to Wellcome Collection.