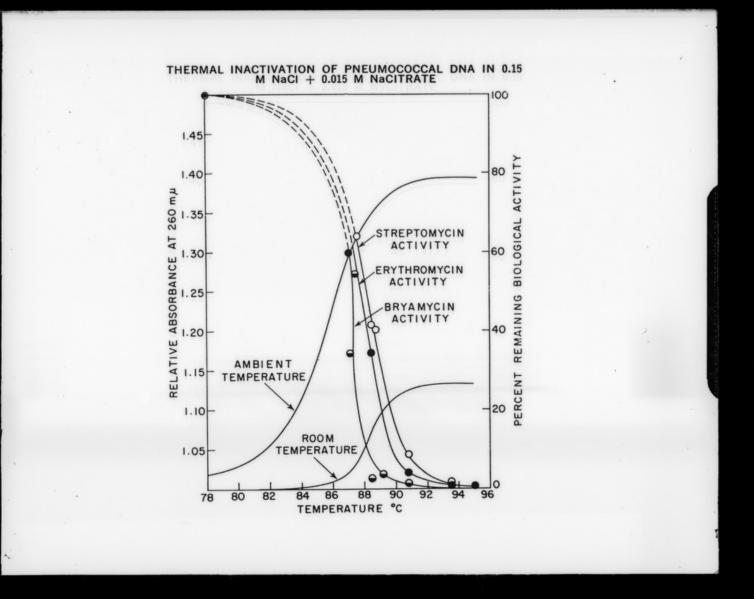

# Graph referenced as "Restoration of biological activity in bacterial DNA (Marmur)"