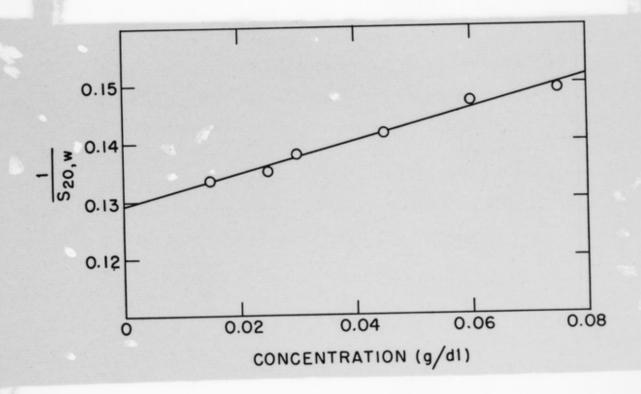

# Copy of a printed graph referenced as "Sedimentation. Variation of S20 with concentration DNA (Rice, McGill + Doty)"