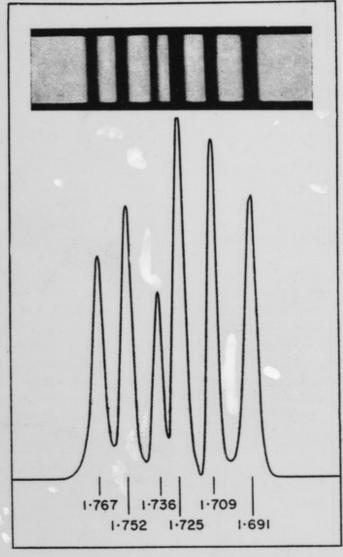

# Copy of a printed graph referenced as "Density gradient centrifugation separation of bacterial DNA in cell gradient"