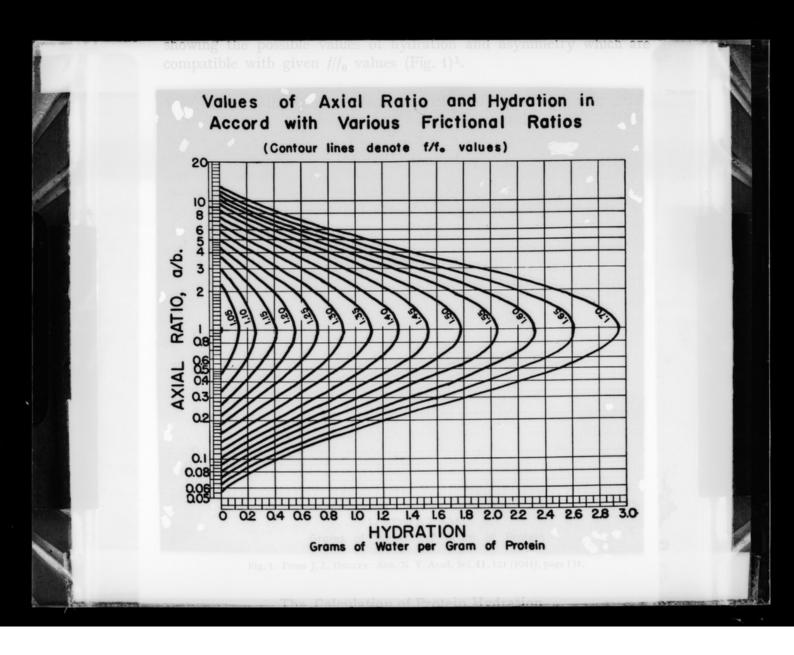

# Graph referenced as "Hydration of proteins as a function of axial ratio and frictional coefficient"