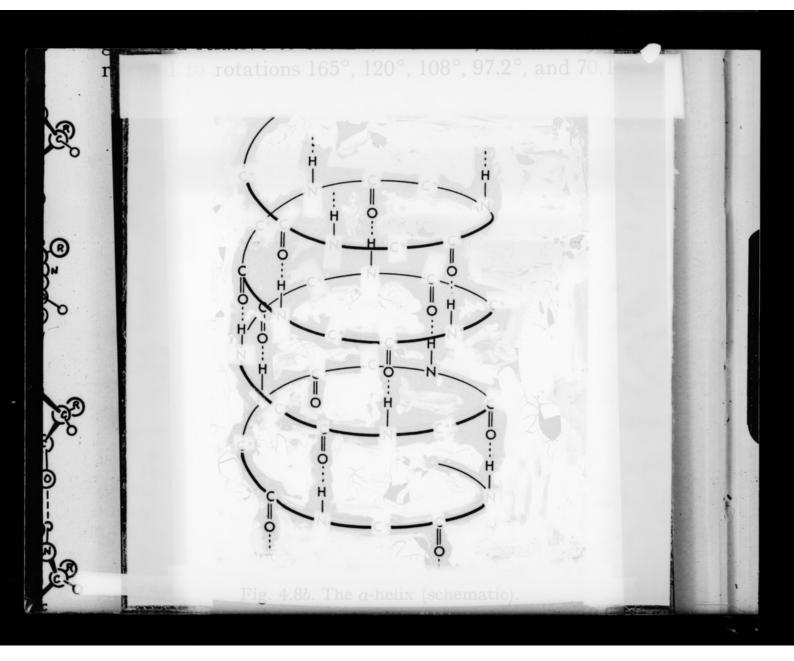

# Diagram referenced as "A [alpha]- helix schematic"

## **Contributors**

Gratzer, W. B. (Walter Bruno), 1932-

## **Publication/Creation**

February 1963

#### **Persistent URL**

https://wellcomecollection.org/works/vktb5tet

### License and attribution

You have permission to make copies of this work under a Creative Commons, Attribution, Non-commercial license.

Non-commercial use includes private study, academic research, teaching, and other activities that are not primarily intended for, or directed towards, commercial advantage or private monetary compensation. See the Legal Code for further information.

Image source should be attributed as specified in the full catalogue record. If no source is given the image should be attributed to Wellcome Collection.