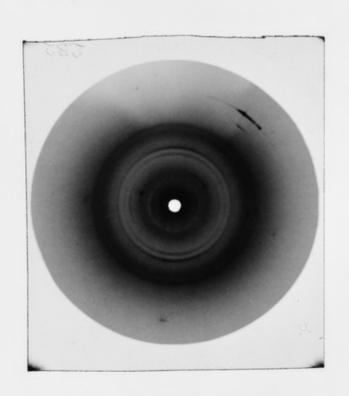

# X-ray diffraction exposure referenced as "t RNA spotty rings M W spec. Film 2122"