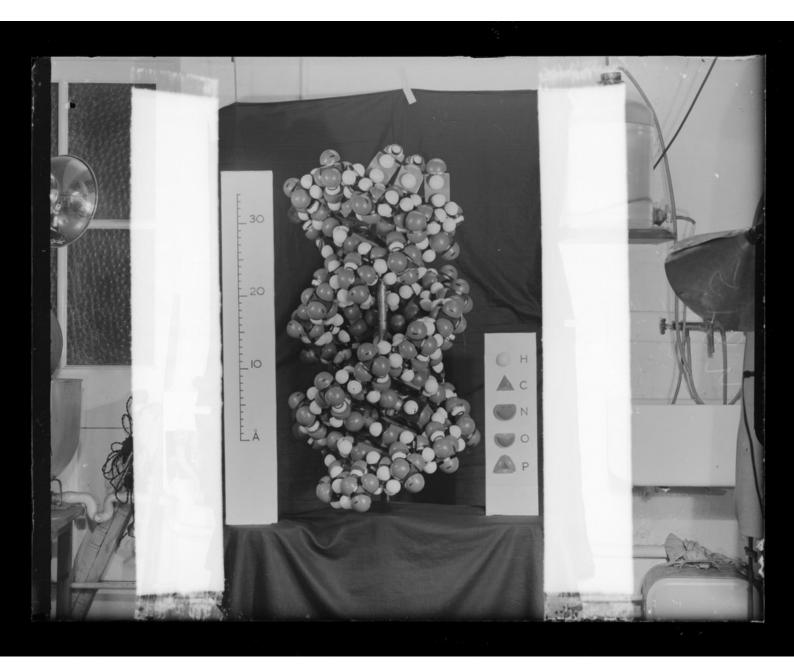

# Photograph referenced as "t RNA model and bend Courtauld"

#### **Contributors**

Fuller, Watson, 1935-

### **Publication/Creation**

November 1962

#### **Persistent URL**

https://wellcomecollection.org/works/frrkfuh8

## License and attribution

You have permission to make copies of this work under a Creative Commons, Attribution, Non-commercial license.

Non-commercial use includes private study, academic research, teaching, and other activities that are not primarily intended for, or directed towards, commercial advantage or private monetary compensation. See the Legal Code for further information.

Image source should be attributed as specified in the full catalogue record. If no source is given the image should be attributed to Wellcome Collection.