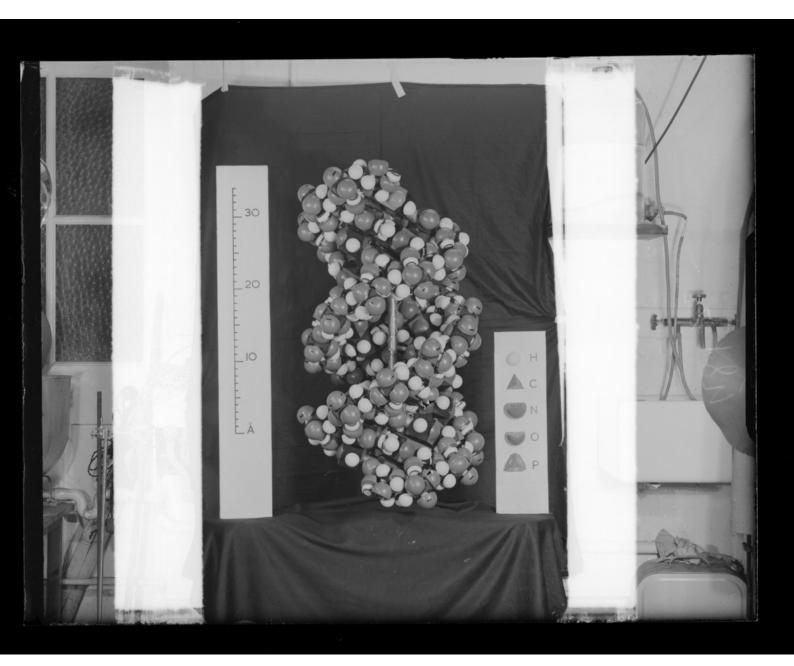

# Photograph referenced as "t RNA Courtauld model no bend and no tail"

## **Contributors**

Fuller, Watson, 1935-

# **Publication/Creation**

November 1962

#### **Persistent URL**

https://wellcomecollection.org/works/suvg2yeb

## License and attribution

You have permission to make copies of this work under a Creative Commons, Attribution, Non-commercial license.

Non-commercial use includes private study, academic research, teaching, and other activities that are not primarily intended for, or directed towards, commercial advantage or private monetary compensation. See the Legal Code for further information.

Image source should be attributed as specified in the full catalogue record. If no source is given the image should be attributed to Wellcome Collection.