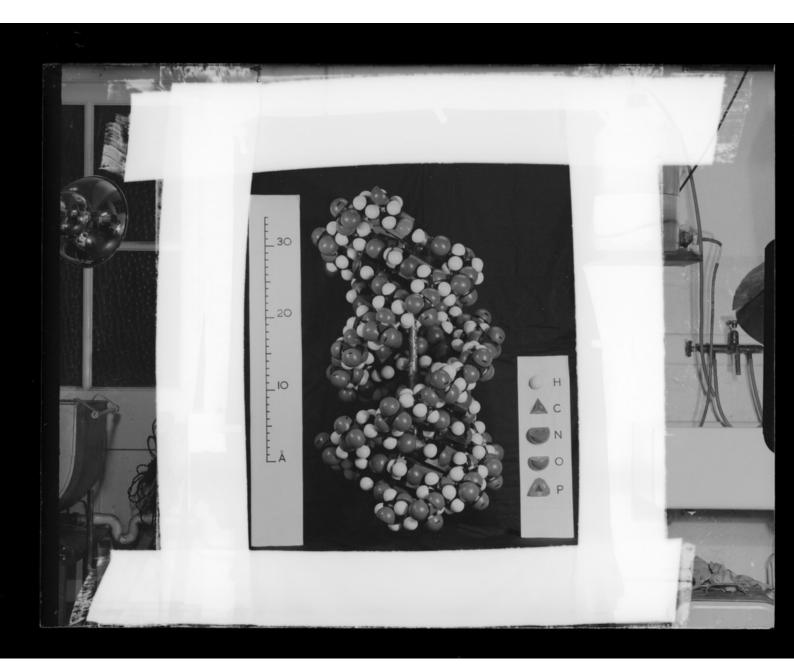

# Photograph of a molecular space-filled model of A-type DNA referenced as "Courtauld A Model"