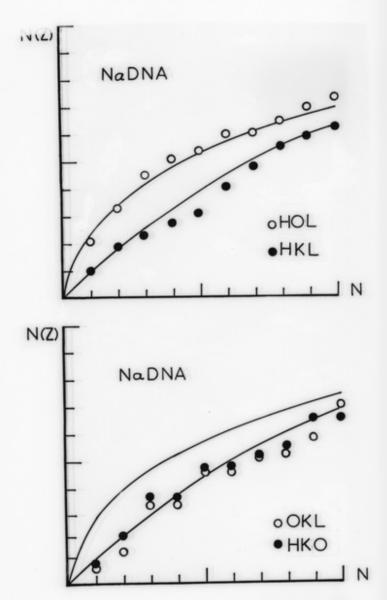

# Graph referenced as "Sodium [Na] salt DNA N (z) tests"

### **Contributors**

Arnott, Struther, 1934-

## **Publication/Creation**

November 1962

### **Persistent URL**

https://wellcomecollection.org/works/c5ec9s5g

### License and attribution

You have permission to make copies of this work under a Creative Commons, Attribution, Non-commercial license.

Non-commercial use includes private study, academic research, teaching, and other activities that are not primarily intended for, or directed towards, commercial advantage or private monetary compensation. See the Legal Code for further information.

Image source should be attributed as specified in the full catalogue record. If no source is given the image should be attributed to Wellcome Collection.