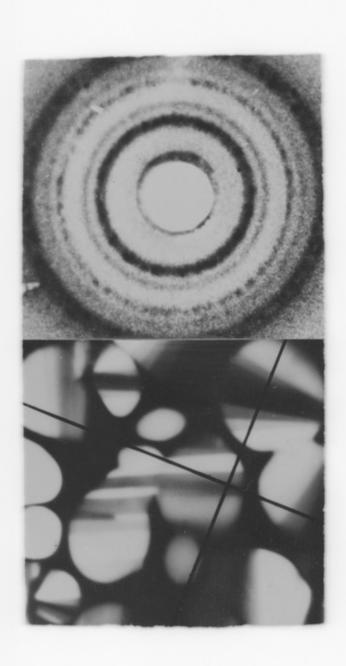

# Microscopic image of RNA referenced as "Spencer et al paper A Fig 8"

## **Contributors**

Wilkins, Maurice Hugh Frederick, 1916-2004

# **Publication/Creation**

November 1962

#### **Persistent URL**

https://wellcomecollection.org/works/t8vudqyj

## License and attribution

You have permission to make copies of this work under a Creative Commons, Attribution, Non-commercial license.

Non-commercial use includes private study, academic research, teaching, and other activities that are not primarily intended for, or directed towards, commercial advantage or private monetary compensation. See the Legal Code for further information.

Image source should be attributed as specified in the full catalogue record. If no source is given the image should be attributed to Wellcome Collection.