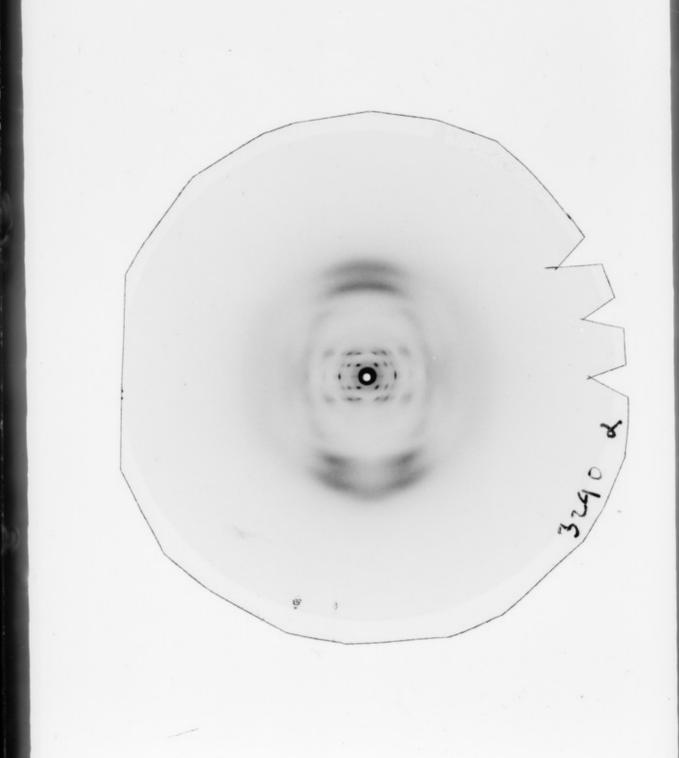

# X-ray diffraction exposure referenced as "RNA with 6, 7, 8th layer lines resolved. Film 3290"