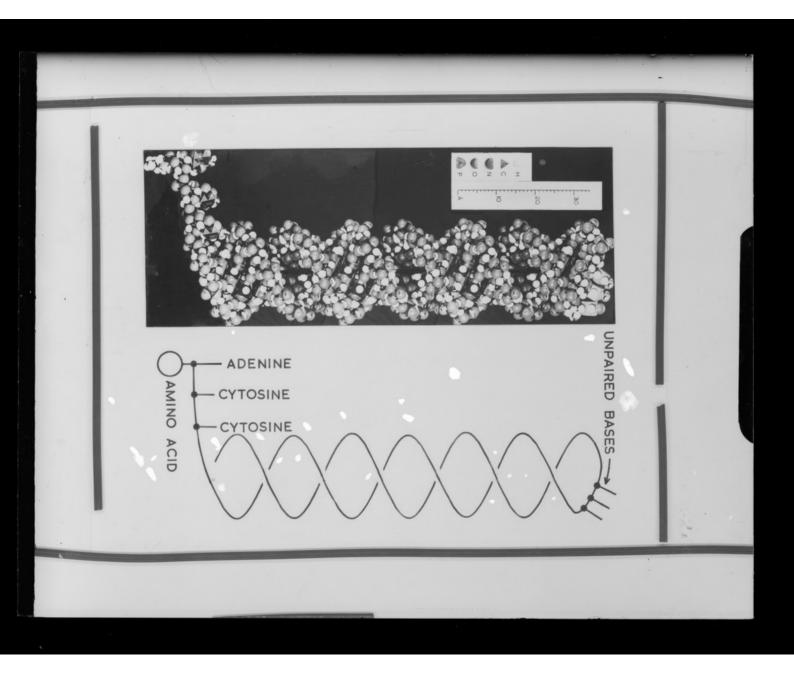

# Comparative image referenced as "S RNA model and RNA diagram"

## **Contributors**

Spencer, Michael

# **Publication/Creation**

November 1962

#### **Persistent URL**

https://wellcomecollection.org/works/sa4cqq2g

## License and attribution

You have permission to make copies of this work under a Creative Commons, Attribution, Non-commercial license.

Non-commercial use includes private study, academic research, teaching, and other activities that are not primarily intended for, or directed towards, commercial advantage or private monetary compensation. See the Legal Code for further information.

Image source should be attributed as specified in the full catalogue record. If no source is given the image should be attributed to Wellcome Collection.