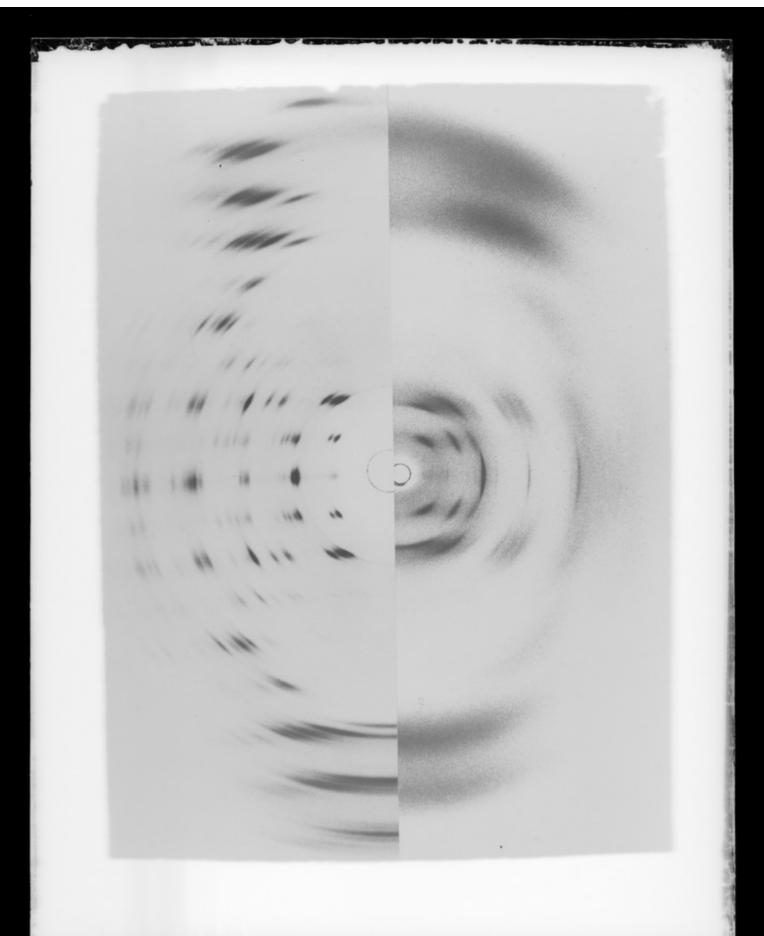

# Composite x-ray diffraction exposure of DNA and RNA referenced as "Comparison of DNA and RNA x-ray patterns. Spencer Fig 2"