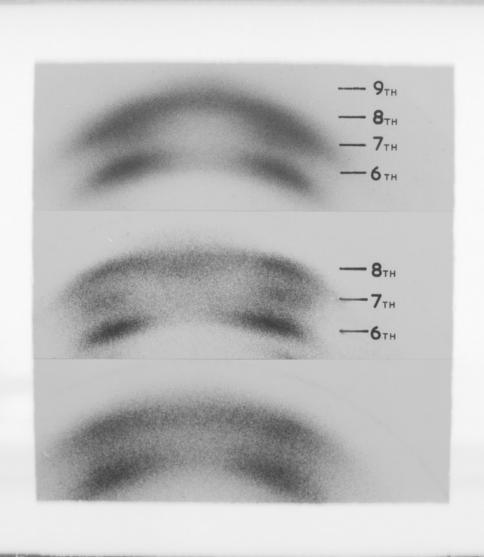

# Comparative image of diffraction patterns of RNA and DNA upper layer lines referenced as "E Upper layer liver on RNA and DNA. Spencer Fig. 5"