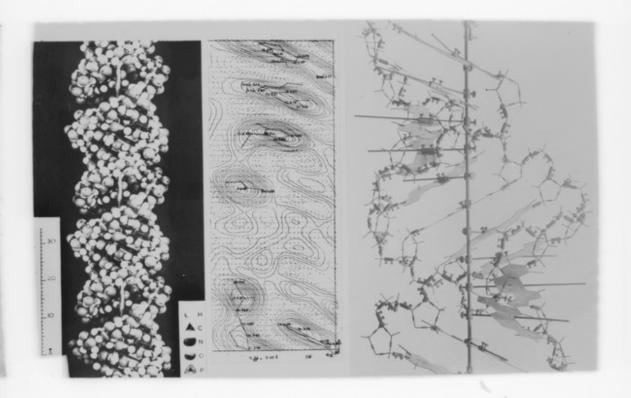

Comparative image of wire and space-filled molecular models of A-type DNA and Fourier map of A-type DNA. Referenced as "DNA A model and Fourier"