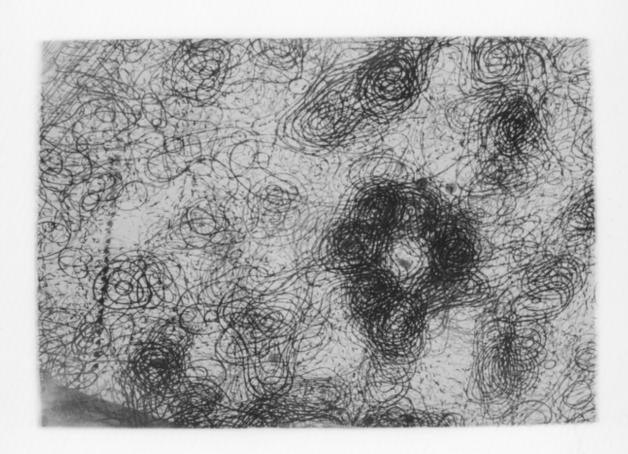

# Fourier map of myoglobin referenced as "Myoglobin Fourier"

## **Contributors**

Wilkins, Maurice Hugh Frederick, 1916-2004

# **Publication/Creation**

November 1962

#### **Persistent URL**

https://wellcomecollection.org/works/ktgcmgdm

## License and attribution

You have permission to make copies of this work under a Creative Commons, Attribution, Non-commercial license.

Non-commercial use includes private study, academic research, teaching, and other activities that are not primarily intended for, or directed towards, commercial advantage or private monetary compensation. See the Legal Code for further information.

Image source should be attributed as specified in the full catalogue record. If no source is given the image should be attributed to Wellcome Collection.





BY J HA