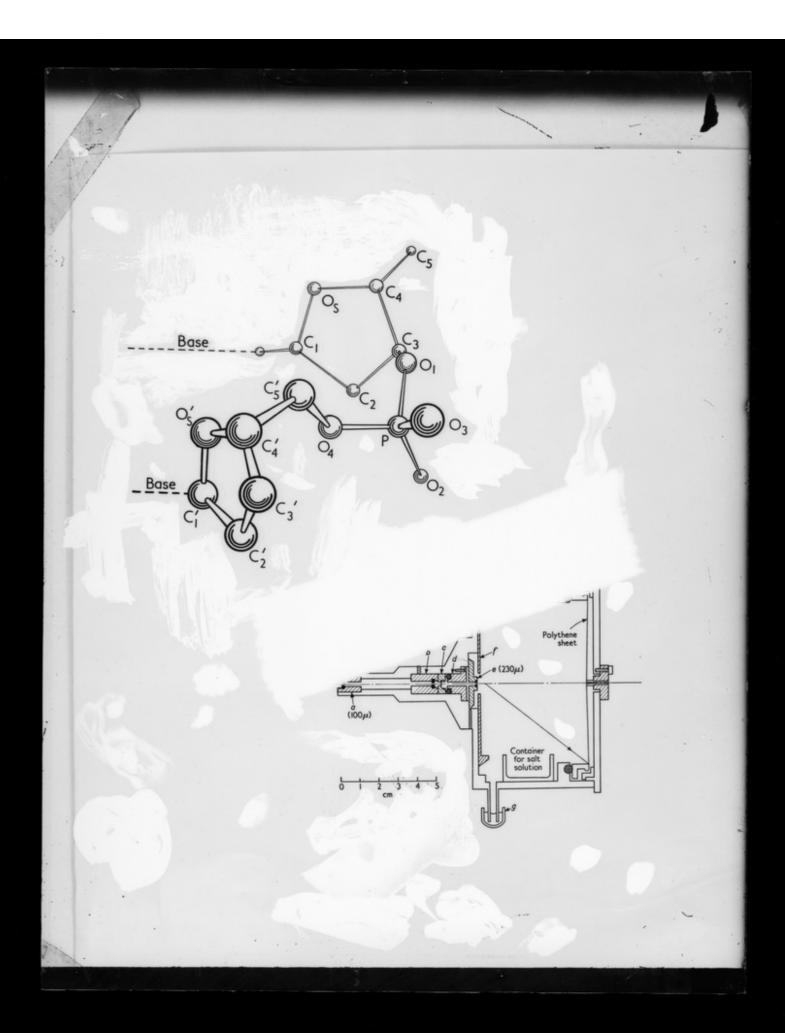

Composite image of a drawing of a model of DNA and a diagram of a camera referenced as "B32 diagram and camera"