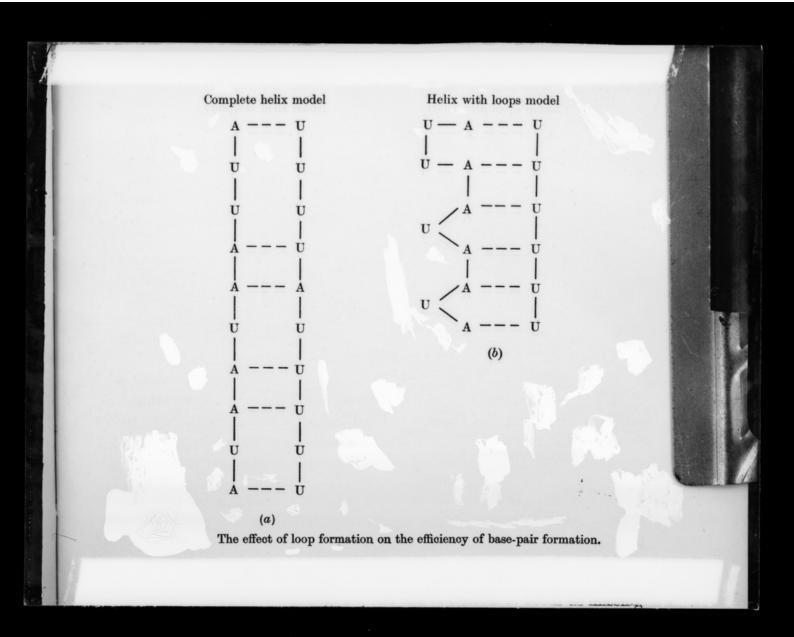

# Diagram referenced as "The effect of loop formation on the efficiency of base-pair formation"