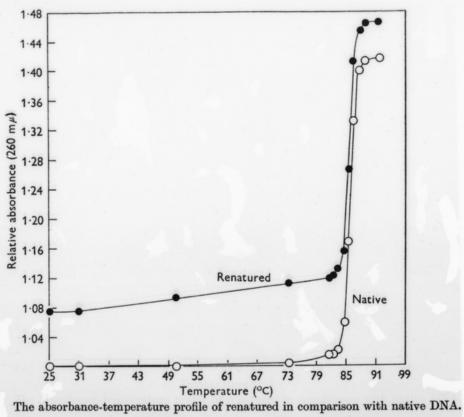

# Graph referenced as "Absorbance temperature profile of renatured in comparison with native DNA"