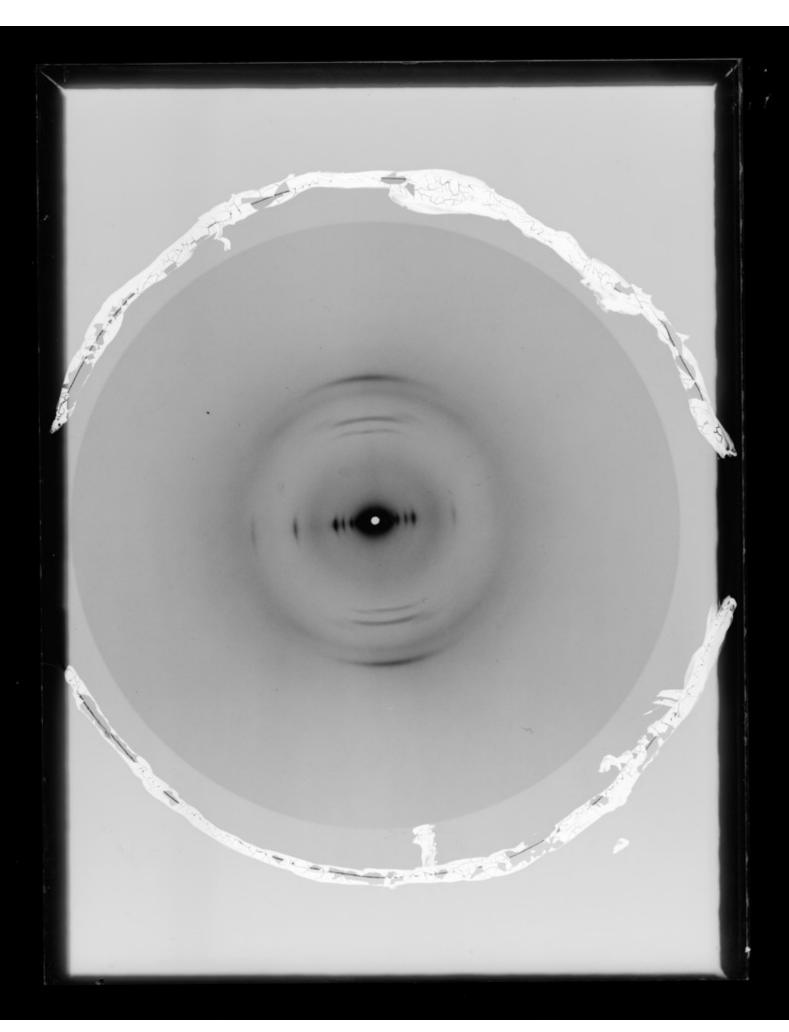

# X-ray diffraction exposure of cilia referenced as "Cilia diffraction 23C1"

### **Contributors**

Silvester, Dr.

## **Publication/Creation**

October 1962

#### **Persistent URL**

https://wellcomecollection.org/works/puygykqv

### License and attribution

You have permission to make copies of this work under a Creative Commons, Attribution, Non-commercial license.

Non-commercial use includes private study, academic research, teaching, and other activities that are not primarily intended for, or directed towards, commercial advantage or private monetary compensation. See the Legal Code for further information.

Image source should be attributed as specified in the full catalogue record. If no source is given the image should be attributed to Wellcome Collection.