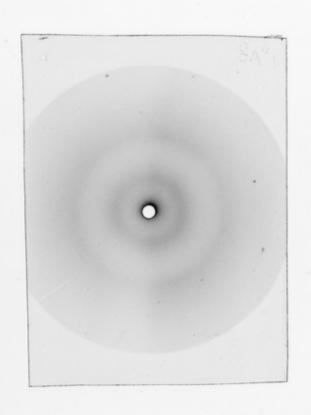

# X-ray diffraction exposure of cilia referenced as "Cilia diffraction 8A1"

#### **Contributors**

Silvester, Dr.

### **Publication/Creation**

October 1962

#### **Persistent URL**

https://wellcomecollection.org/works/xwau7b5g

## License and attribution

You have permission to make copies of this work under a Creative Commons, Attribution, Non-commercial license.

Non-commercial use includes private study, academic research, teaching, and other activities that are not primarily intended for, or directed towards, commercial advantage or private monetary compensation. See the Legal Code for further information.

Image source should be attributed as specified in the full catalogue record. If no source is given the image should be attributed to Wellcome Collection.