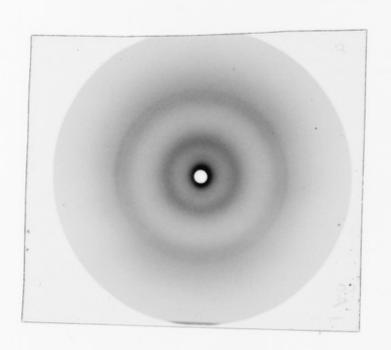

# X-ray diffraction exposure of cilia referenced as "Cilia diffraction 8A1"

### **Contributors**

Silvester, Dr.

## **Publication/Creation**

October 1962

#### **Persistent URL**

https://wellcomecollection.org/works/uhnqf8tp

### License and attribution

You have permission to make copies of this work under a Creative Commons, Attribution, Non-commercial license.

Non-commercial use includes private study, academic research, teaching, and other activities that are not primarily intended for, or directed towards, commercial advantage or private monetary compensation. See the Legal Code for further information.

Image source should be attributed as specified in the full catalogue record. If no source is given the image should be attributed to Wellcome Collection.