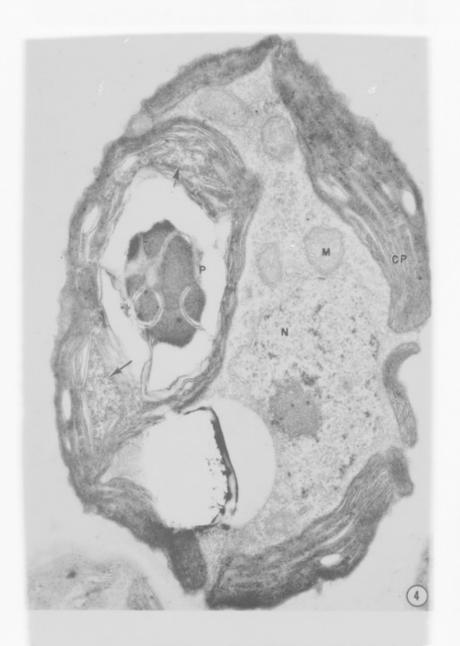

# Copy of a printed microscope image referenced as "DNA in chloroplast"

Image source should be attributed as specified in the full catalogue record. If no source is given the image should be attributed to Wellcome Collection.

H. Ris and W. Platut DNA-Containing Areas in Chloroplast