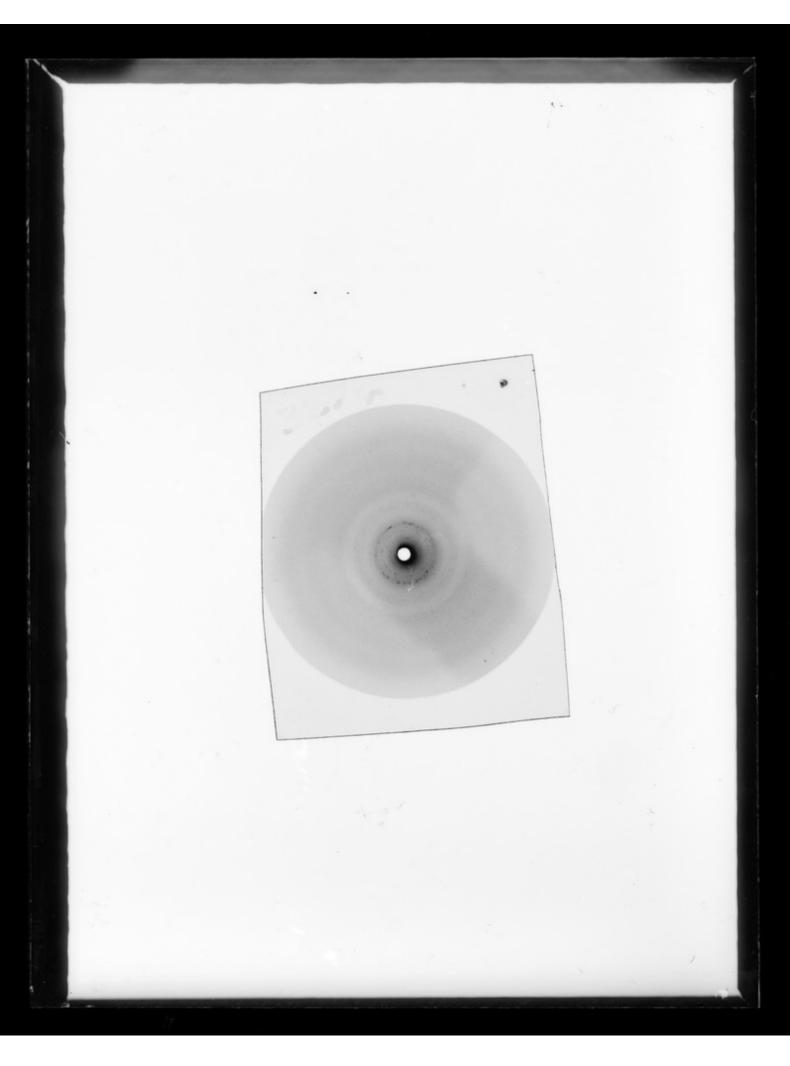

# X-ray diffraction exposure referenced as "Spotty RNA pattern"

## **Contributors**

Wilkins, Maurice Hugh Frederick, 1916-2004

# **Publication/Creation**

October 1962

#### **Persistent URL**

https://wellcomecollection.org/works/ca2fs8yd

## License and attribution

You have permission to make copies of this work under a Creative Commons, Attribution, Non-commercial license.

Non-commercial use includes private study, academic research, teaching, and other activities that are not primarily intended for, or directed towards, commercial advantage or private monetary compensation. See the Legal Code for further information.

Image source should be attributed as specified in the full catalogue record. If no source is given the image should be attributed to Wellcome Collection.