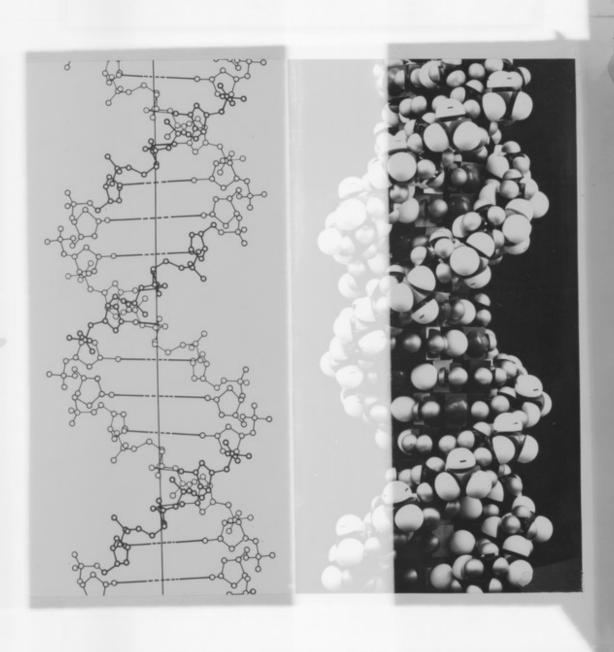

Comparative image of the structure of DNA contrasting structural drawing with B-type DNA molecular space-filled model. Referenced as " DNA B photograph and diagram"