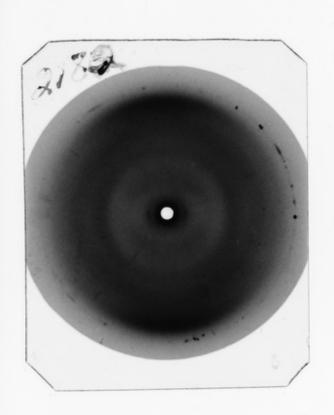

# X-ray diffraction exposure of RNA referenced as "RNA Film 2182"

# **Publication/Creation**

October 1962